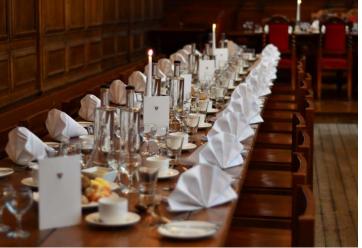

Our Catering Manager and Head Chef will be delighted to work with you in planning your lunch or dinner menu for your delegates with fine wines chosen from our cellar. We can help you source flowers and entertainment to complement your meal. Our magnificent 17th century Great Hall seats 142 and is a stunning venue for large dinners. The Small Hall is a more intimate room seating up to 50. These rooms are available during vacations. The Garden Room, available year round, offers a more contemporary venue and seats up to 96.