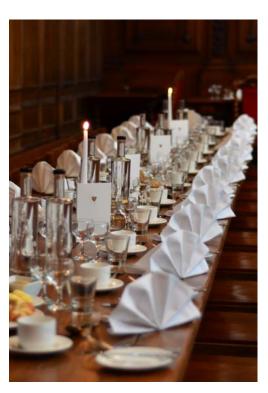

Our Catering Manager and Head Chef will be delighted to work with you in planning your lunch or dinner menu for your delegates with fine wines chosen from our cellar. We can help you source flowers and entertainment to complement your meal. Our magnificent 17th century Great Hall seats 142 and is a stunning venue for large dinners. The Small Hall is a more intimate room seating up to 50. These rooms are available during vacations. The Garden Room, available year round, offers a more contemporary venue and seats up to 96.