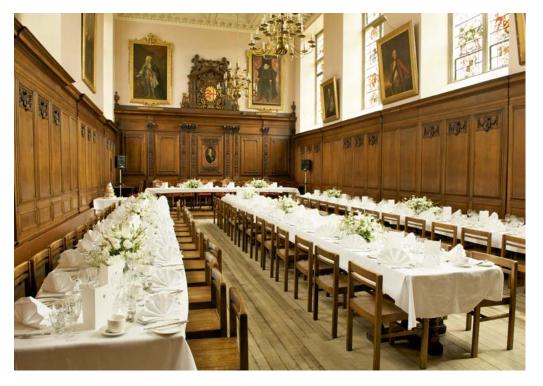

Our Catering Manager and Head Chef will be delighted to work with you in planning your lunch or dinner menu for your delegates with fine wines chosen from our cellar. We can help you source flowers and entertainment to complement your meal. Our magnificent 17th century Great Hall seats 142 and is a stunning venue for large dinners. The Small Hall is a more intimate room seating up to 50. These rooms are available during vacations. The Garden Room, available year round, offers a more contemporary venue and seats up to 96.